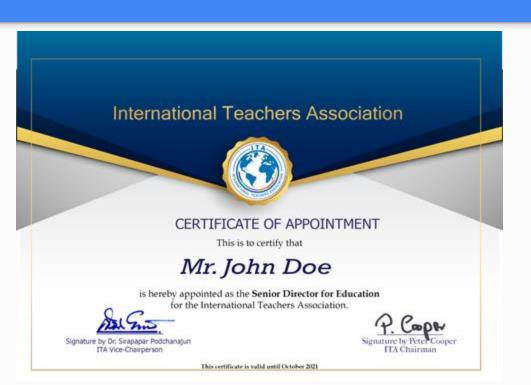

#### Topics for Today's Meeting

- Overview of ITA members.
- Presentation about YouTube channel marketing (Dr. Irfan)
- Presentation about MIB (Multilingual International Book).
- Overview of all current, future projects and proposal for other projects.
- Other international/National Teachers/Educators Association.
- Nomination of Certificates and ID Badges