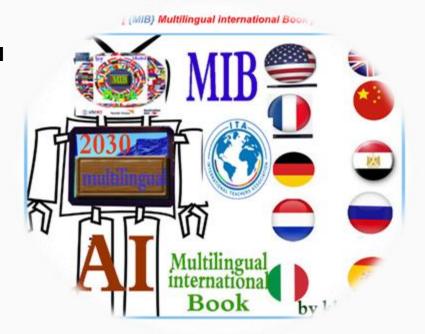

#### Topics for Today's Meeting

- Overview of ITA members.
- Presentation about YouTube channel marketing (Dr. Irfan)
- Presentation about MIB (Multilingual International Book).
- Overview of all current, future projects and proposal for other projects.
- Other international/National Teachers/Educators Association.
- Nomination of Certificates and ID Badges